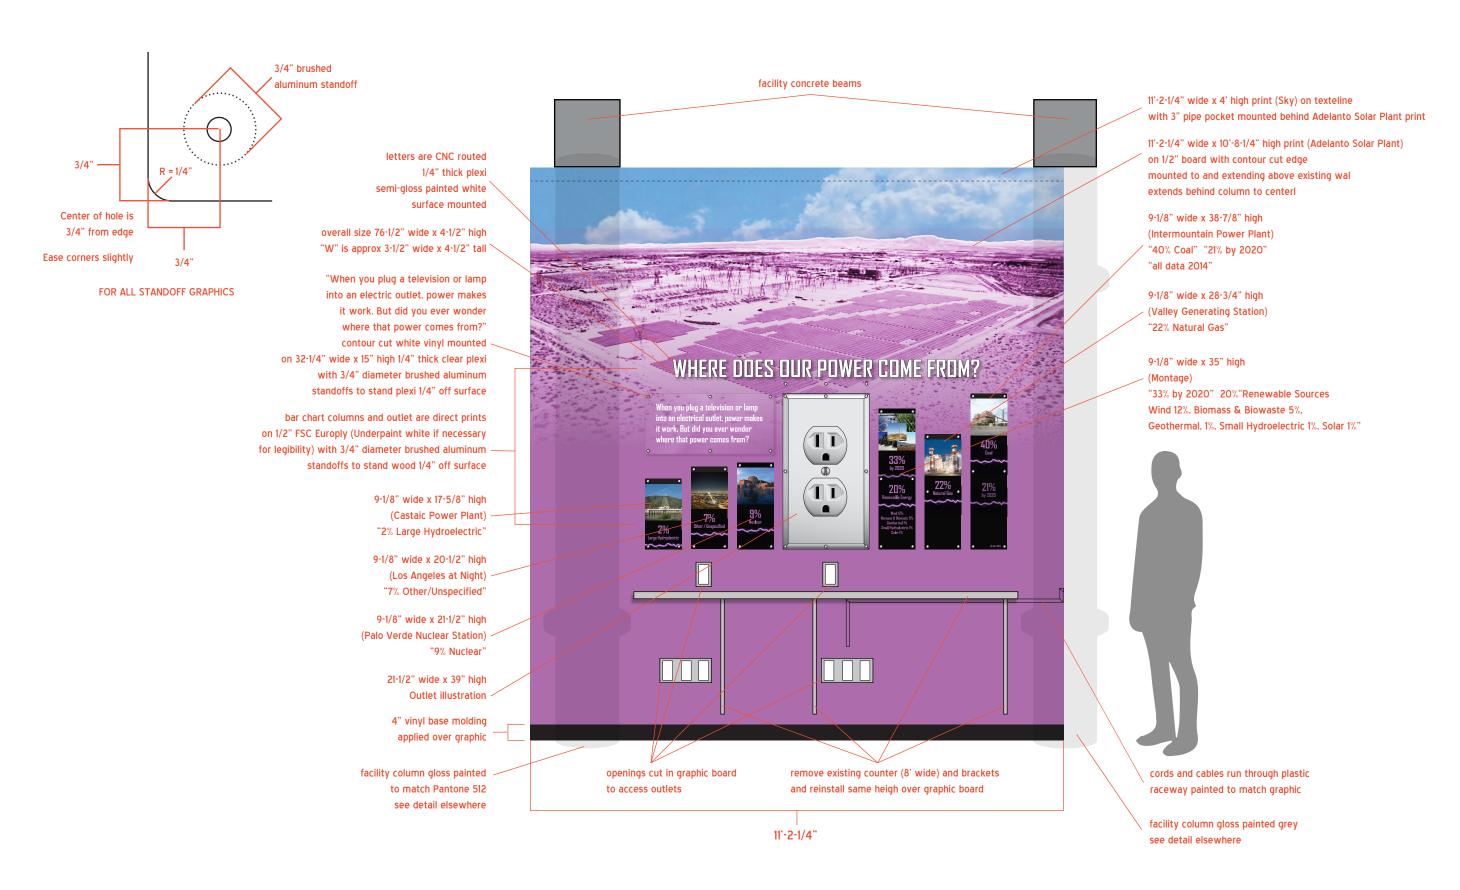

**ELEVATION- TAKEAWAY** 

ELEVATION- WHERE DOES OUR WATER COME FROM?

August 24, 2016

LADWP
Junior Achievement Finance Park

**ELEVATION- LADWP INTRO** 

E

ELEVATION- WHERE DOES OUR POWER COME FROM?

full height graphic 13' h x 7'-5-1/2" wide (windmills, blue field, shade balls) mounted to board attached to wall extends behind column to center