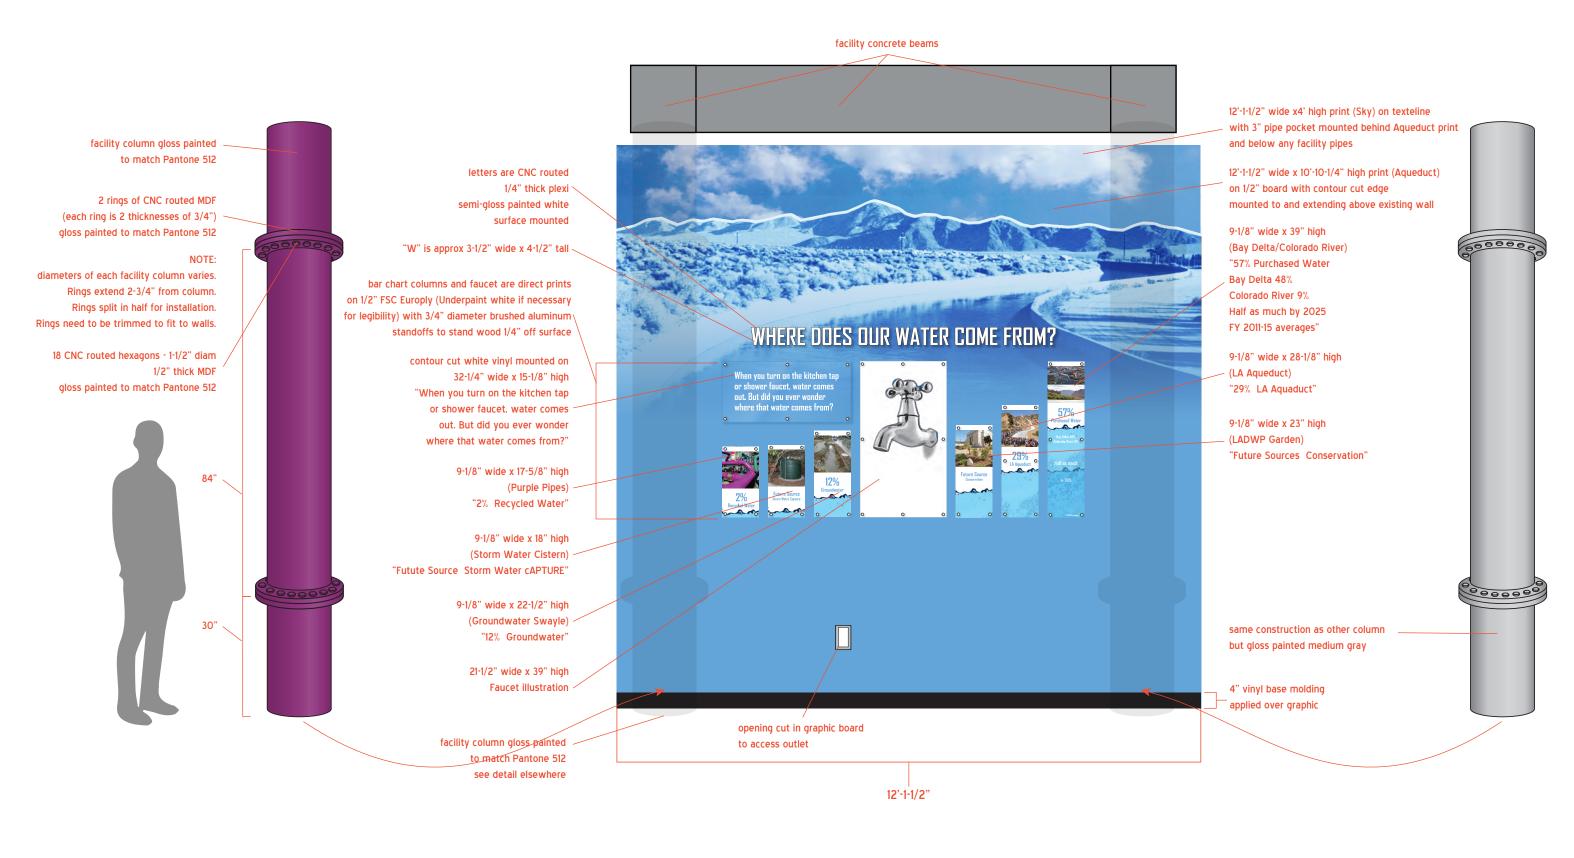

## Why is this pipe PURPLE?

Water in purple pipes is recycled wastewater which is treated to a level suitable for irrigation use, but not for drinking. Some of the water that drains down your sink, for example, is recycled and used by neighborhood parks to water trees and shrubs.

## Our power goes a long way!

If stretched end to end, LADWP's 15,000 miles of power lines and cable are longer than the distance from Los Angeles to Australia and back.

**ELEVATION- FACADE - DETAIL** 

SCALE: NTS

**ELEVATION- TAKEAWAY** 

ELEVATION- WHERE DOES OUR WATER COME FROM?

August 24, 2016

LADWP
Junior Achievement Finance Park

**ELEVATION- LADWP INTRO** 

E

ELEVATION- WHERE DOES OUR POWER COME FROM?

full height graphic 13' h x 7'-5-1/2" wide (windmills, blue field, shade balls) mounted to board attached to wall extends behind column to center