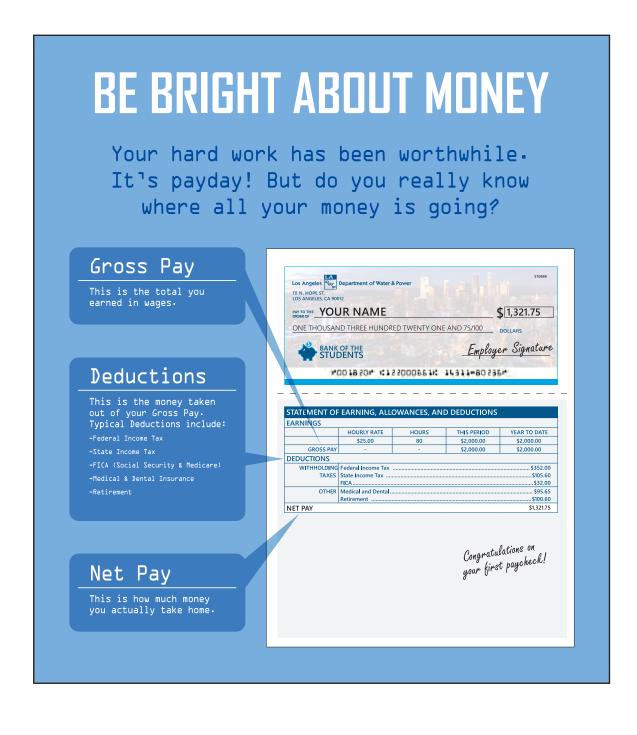

FLOORPLAN





**ELEVATION- FACADE** 

## Why is this pipe PURPLE?

Water in purple pipes is recycled wastewater which is treated to a level suitable for irrigation use, but not for drinking. Some of the water that drains down your sink, for example, is recycled and used by neighborhood parks to water trees and shrubs.

## Our power goes a long way!

If stretched end to end, LADWP's 15,000 miles of power lines and cable are longer than the distance from Los Angeles to Australia and back.

**ELEVATION- FACADE - DETAIL** 

SCALE: NTS









**ELEVATION- TAKEAWAY** 





ELEVATION- WHERE DOES OUR WATER COME FROM?







August 24, 2016

LADWP
Junior Achievement Finance Park







**ELEVATION- LADWP INTRO** 



E

ELEVATION- WHERE DOES OUR POWER COME FROM?









full height graphic 13' h x 7'-5-1/2" wide (windmills, blue field, shade balls) mounted to board attached to wall extends behind column to center



12 job images are 10-3/4" square prints reverse mounted on 3 22-1/2" square 1/4" clear plexi panels



3/4" diameter brushed aluminum standoffs stand plexi off surface 1/4"

2-1/4" space

29" square 1/4" clear plexi with reverse mounted white cut vinyl graphics

3" space

cords and cables run through plastic raceway painted to match Pantone 300 (LADWP logo blue)

4" vinyl base molding applied over graphic

all mount