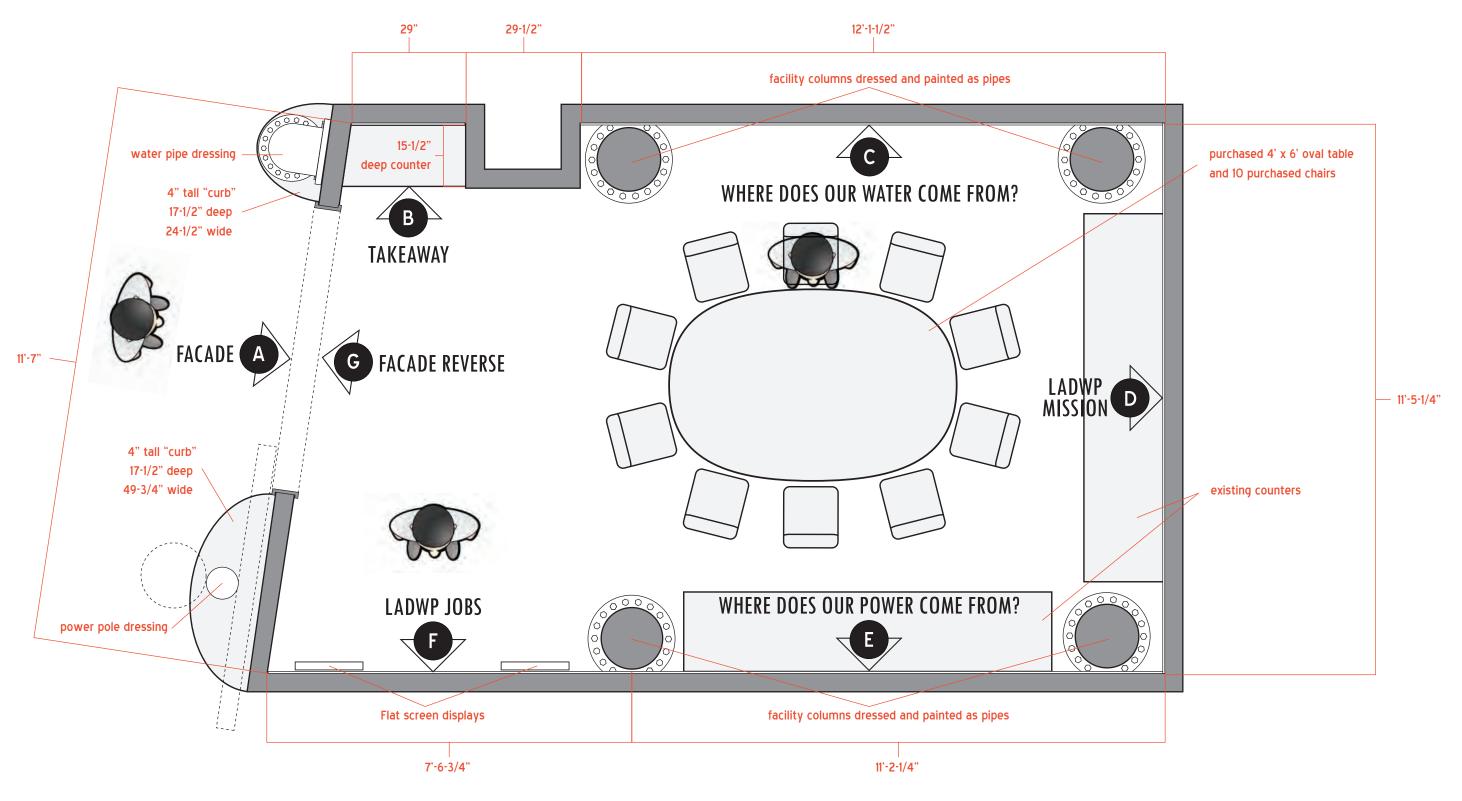

FLOORPLAN

**ELEVATION- FACADE** 

**ELEVATION- TAKEAWAY** 

ELEVATION- WHERE DOES OUR WATER COME FROM?

August 24, 2016

LADWP
Junior Achievement Finance Park

**ELEVATION- LADWP INTRO** 

E

ELEVATION- WHERE DOES OUR POWER COME FROM?

full height graphic 13' h x 7'-5-1/2" wide (windmills, blue field, shade balls) mounted to board attached to wall extends behind column to center