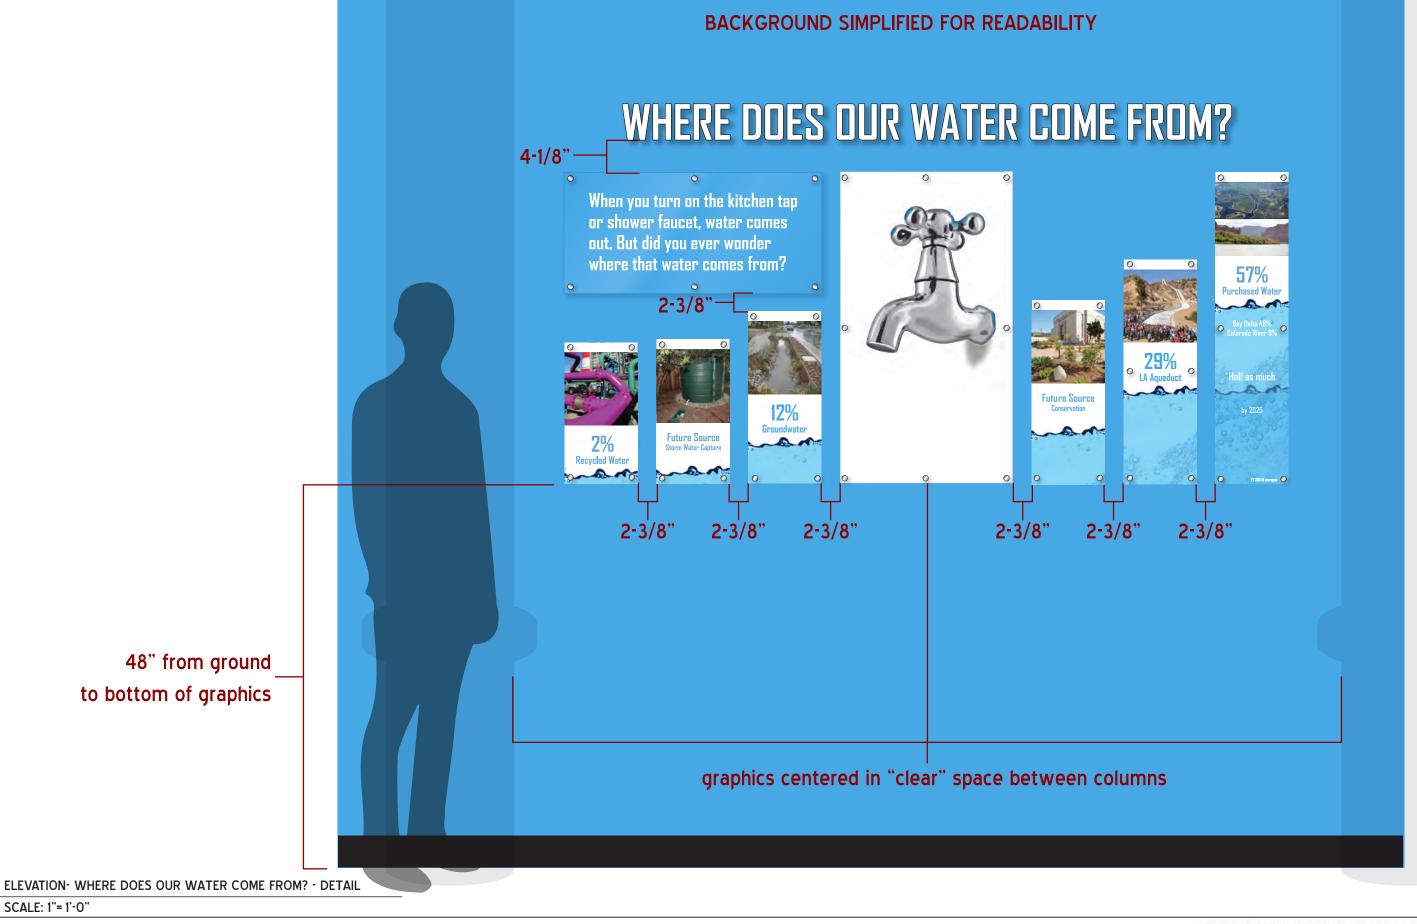

**ELEVATION- TAKEAWAY** 

ELEVATION- WHERE DOES OUR WATER COME FROM?

August 24, 2016

LADWP
Junior Achievement Finance Park

**ELEVATION- LADWP INTRO** 

E

ELEVATION- WHERE DOES OUR POWER COME FROM?

full height graphic 13' h x 7'-5-1/2" wide (windmills, blue field, shade balls) mounted to board attached to wall extends behind column to center