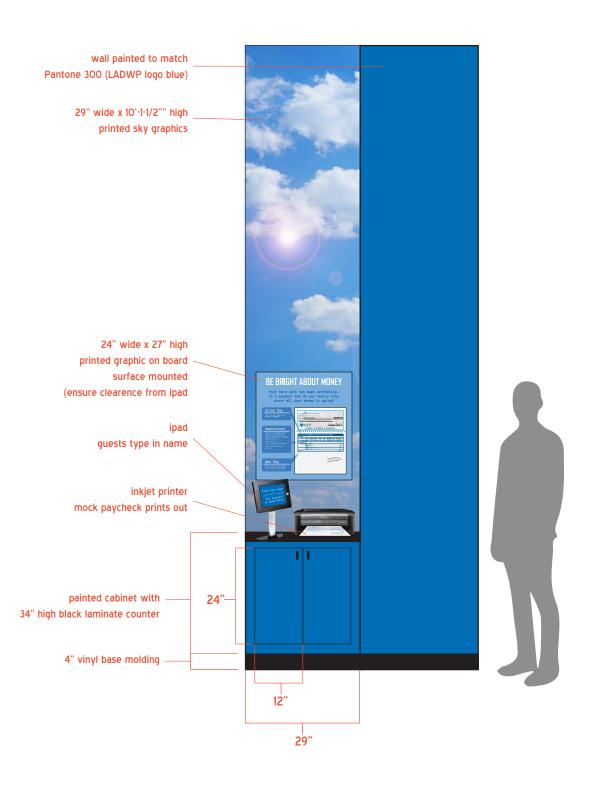

12 job images are 10-3/4" square prints reverse mounted on 3 22-1/2" square 1/4" clear plexi panels

3/4" diameter brushed aluminum standoffs stand plexi off surface 1/4"

2-1/4" space

29" square 1/4" clear plexi with reverse mounted white cut vinyl graphics

3" space

cords and cables run through plastic raceway painted to match Pantone 300 (LADWP logo blue)

4" vinyl base molding applied over graphic

all mounted graphics centered in "clear" space

## LADWP has over 200 job classifications. Which one is right for you?

- Accounting/Finance
- Engineering/Technical
- Information Technology
- Scientist
- Customer Service
- Management

Clerical

Skilled Craft

**Great salaries** and benefits

Opportunities for advancement

**Education** and advanced training

100% DESIGN SUBMITTAL

**LADWP** 

Junior Achievement Finance Park

ELEVATION- LADWP JOBs - DETAIL

SCALE: 2"= 1'-0"