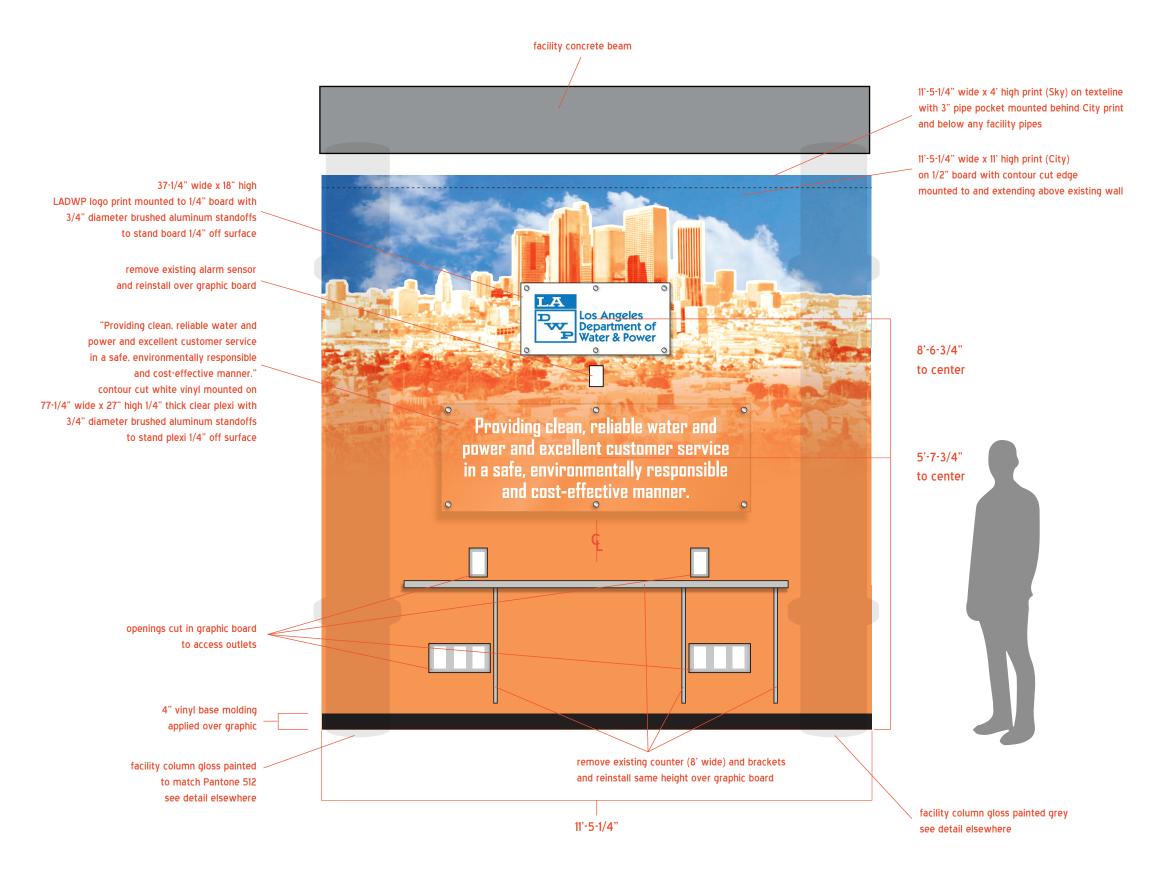

FLOORPLAN





**ELEVATION- FACADE** 

## Why is this pipe PURPLE?

Water in purple pipes is recycled wastewater which is treated to a level suitable for irrigation use, but not for drinking. Some of the water that drains down your sink, for example, is recycled and used by neighborhood parks to water trees and shrubs.

## Our power goes a long way!

If stretched end to end, LADWP's 15,000 miles of power lines and cable are longer than the distance from Los Angeles to Australia and back.

**ELEVATION- FACADE - DETAIL** 

SCALE: NTS









**ELEVATION- TAKEAWAY** 





ELEVATION- WHERE DOES OUR WATER COME FROM?







August 24, 2016

LADWP
Junior Achievement Finance Park







**ELEVATION- LADWP INTRO** 



E

ELEVATION- WHERE DOES OUR POWER COME FROM?









full height graphic 13' h x 7'-5-1/2" wide (windmills, blue field, shade balls) mounted to board attached to wall extends behind column to center



12 job images are 10-3/4" square prints reverse mounted on 3 22-1/2" square 1/4" clear plexi panels



3/4" diameter brushed aluminum standoffs stand plexi off surface 1/4"

2-1/4" space

29" square 1/4" clear plexi with reverse mounted white cut vinyl graphics

3" space

cords and cables run through plastic raceway painted to match Pantone 300 (LADWP logo blue)

4" vinyl base molding applied over graphic

all mounted graphics centered in "clear" space

## LADWP has over 200 job classifications. Which one is right for you?

- Accounting/Finance
- Engineer