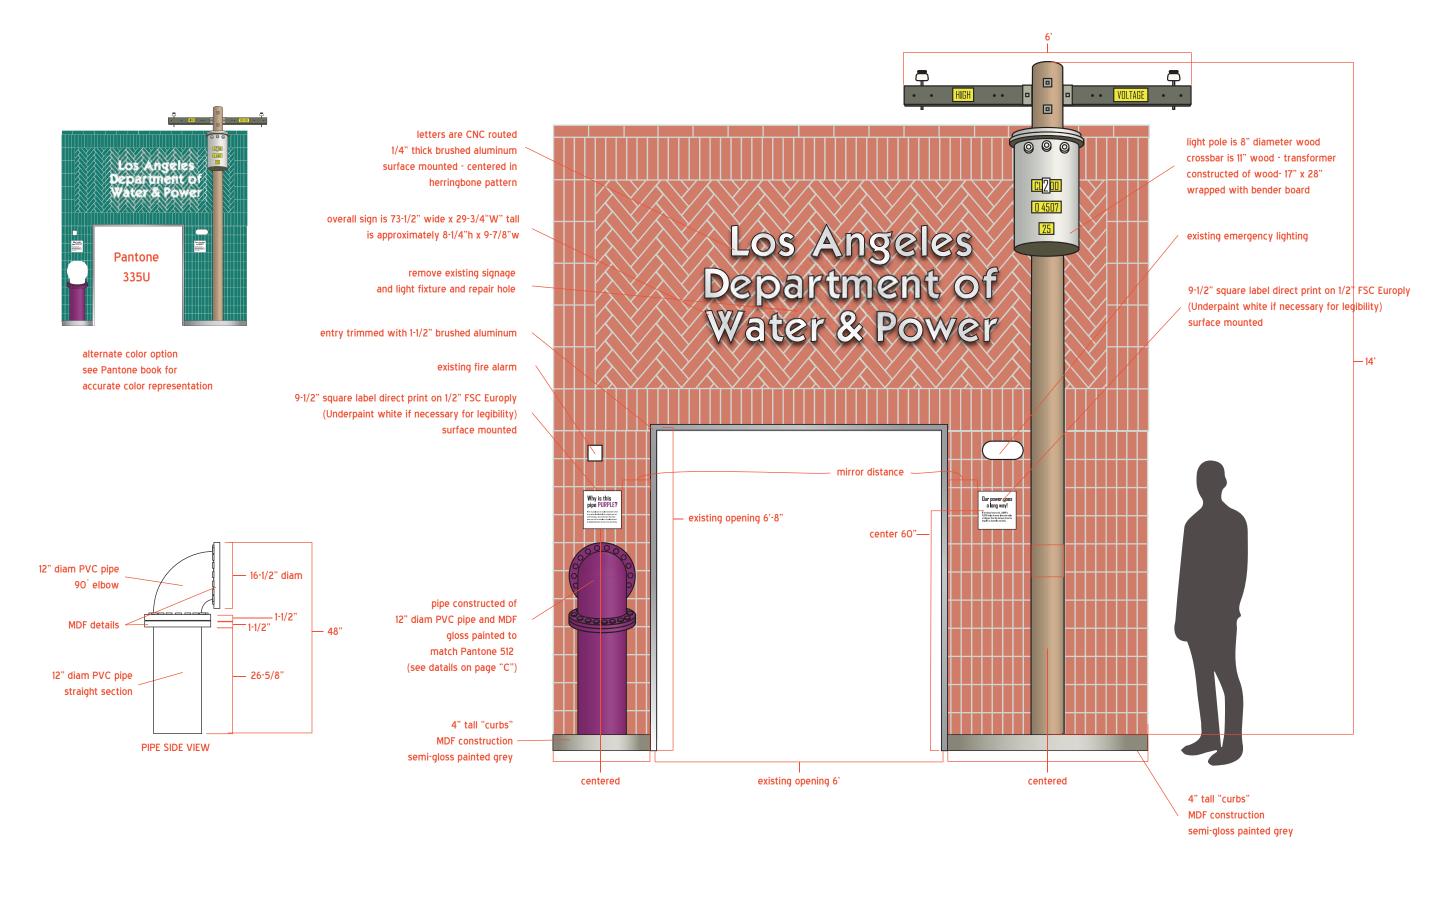

## Why is this pipe PURPLE?

Water in purple pipes is recycled wastewater which is treated to a level suitable for irrigation use, but not for drinking. Some of the water that drains down your sink, for example, is recycled and used by neighborhood parks to water trees and shrubs.

## Our power goes a long way!

If stretched end to end, LADWP's 15,000 miles of power lines and cable are longer than the distance from Los Angeles to Australia and back.

**ELEVATION- FACADE - DETAIL** 

SCALE: NTS

100% DESIGN SUBMITTAL

G

**ELEVATION- FACADE REVERSE**