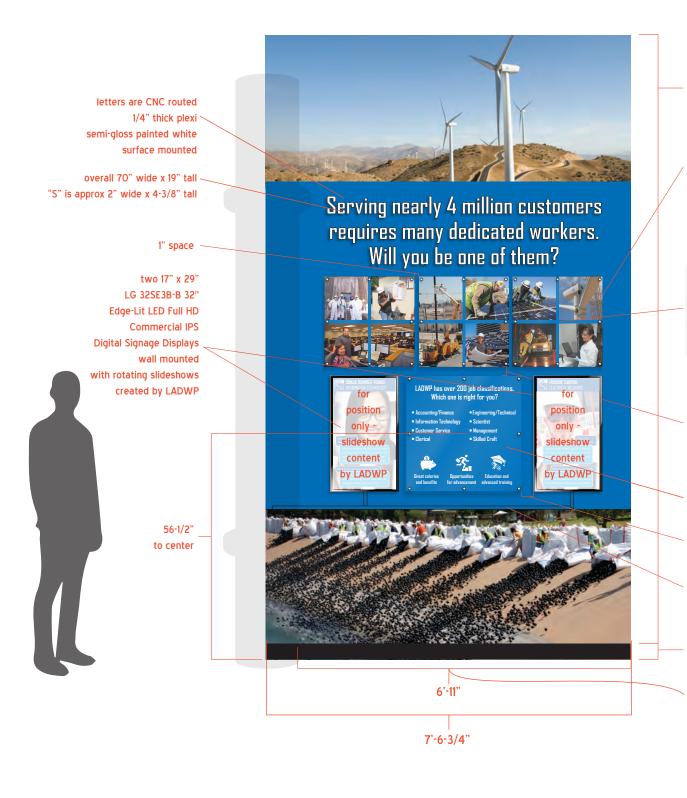

## LADWP has over 200 job classifications. Which one is right for you?

- Accounting/Finance
- Engineering/Technical
- Information Technology
- Scientist
- Customer Service
- Management

Clerical

Skilled Craft

**Great salaries** and benefits

Opportunities for advancement

**Education** and advanced training

100% DESIGN SUBMITTAL

**LADWP** 

Junior Achievement Finance Park

ELEVATION- LADWP JOBs - DETAIL

SCALE: 2"= 1'-0"