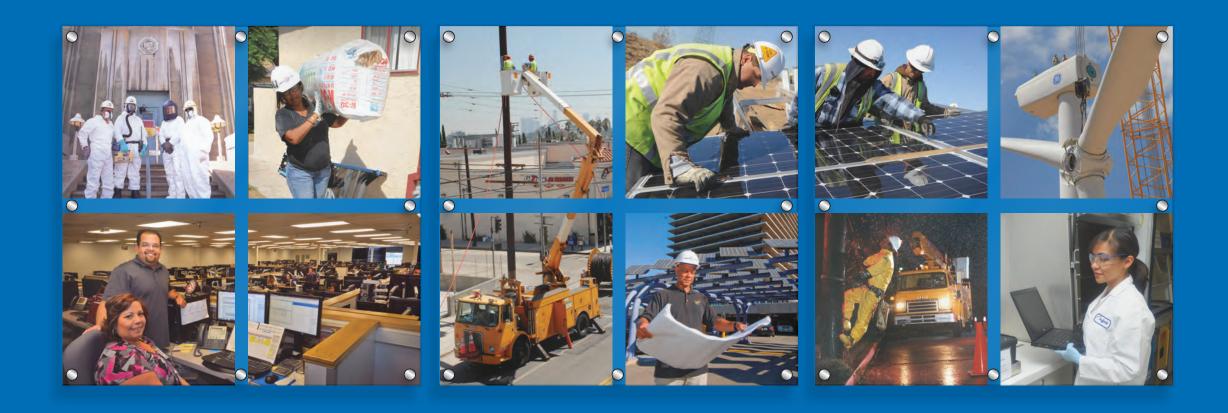

12 job images are 10-3/4" square prints reverse mounted on 3 22-1/2" square 1/4" clear plexi panels

3/4" diameter brushed aluminum standoffs stand plexi off surface 1/4"

2-1/4" space

29" square 1/4" clear plexi with reverse mounted white cut vinyl graphics