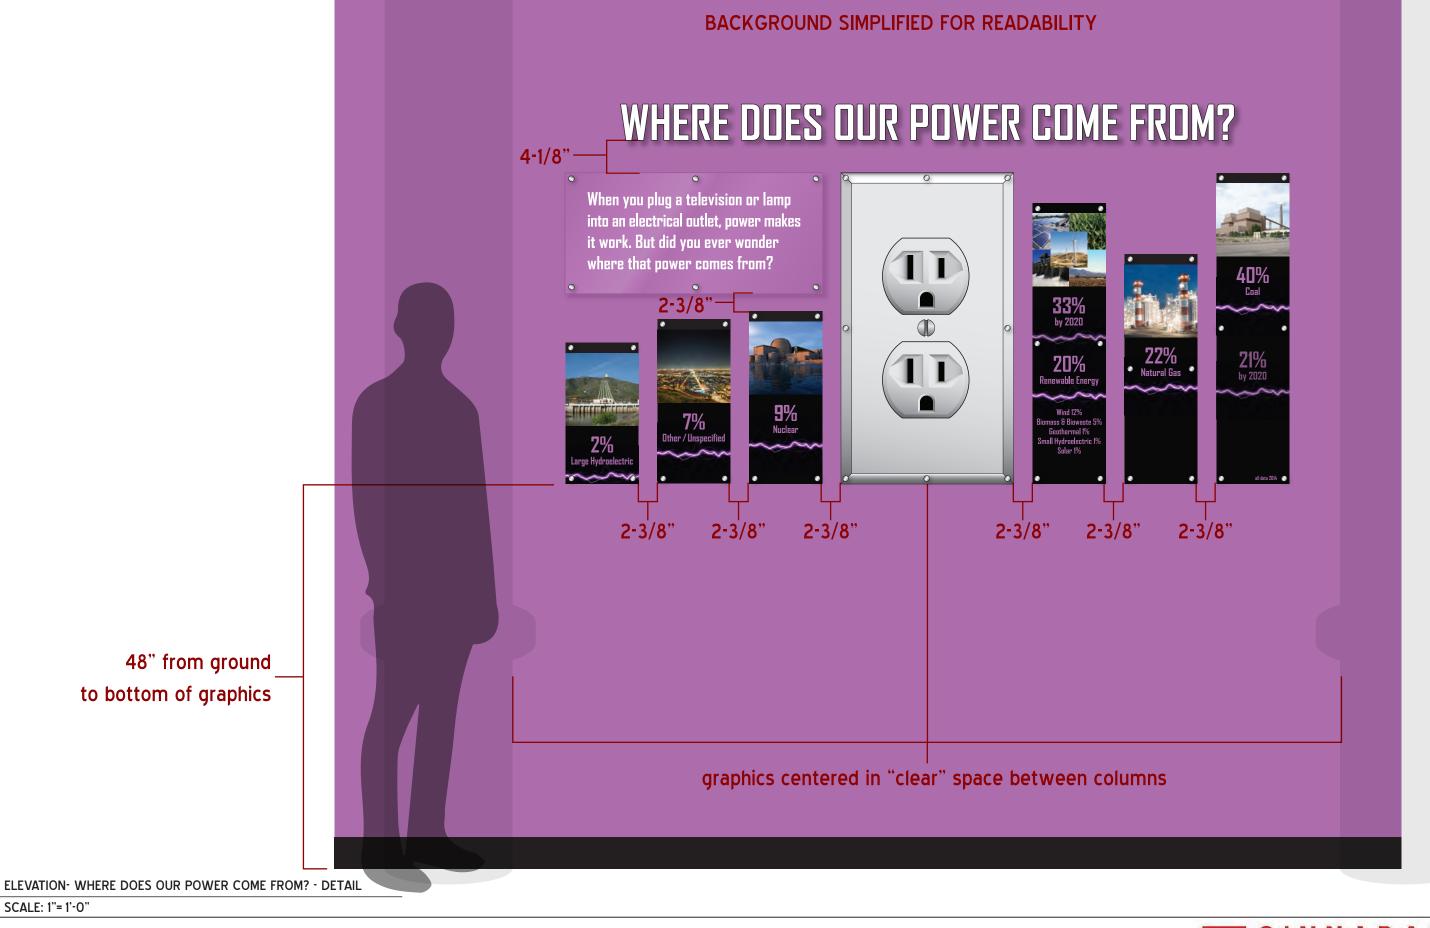

12 job images are 10-3/4" square prints reverse mounted on 3 22-1/2" square 1/4" clear plexi panels

3/4" diameter brushed aluminum standoffs stand plexi off surface 1/4"

2-1/4" space

29" square 1/4" clear plexi with reverse mounted white cut vinyl graphics

3" space

cords and cables run through plastic raceway painted to match Pantone 300 (LADWP logo blue)

4" vinyl base molding applied over graphic

all mounted graphics centered in "clear" space